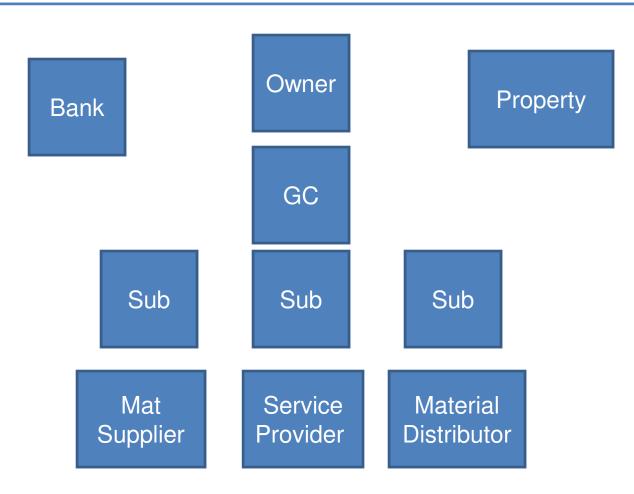

#### Lien rights in all 50 States

#### Thomas Jefferson wrote the first Mechanic's Lien Statute for Maryland in 1791