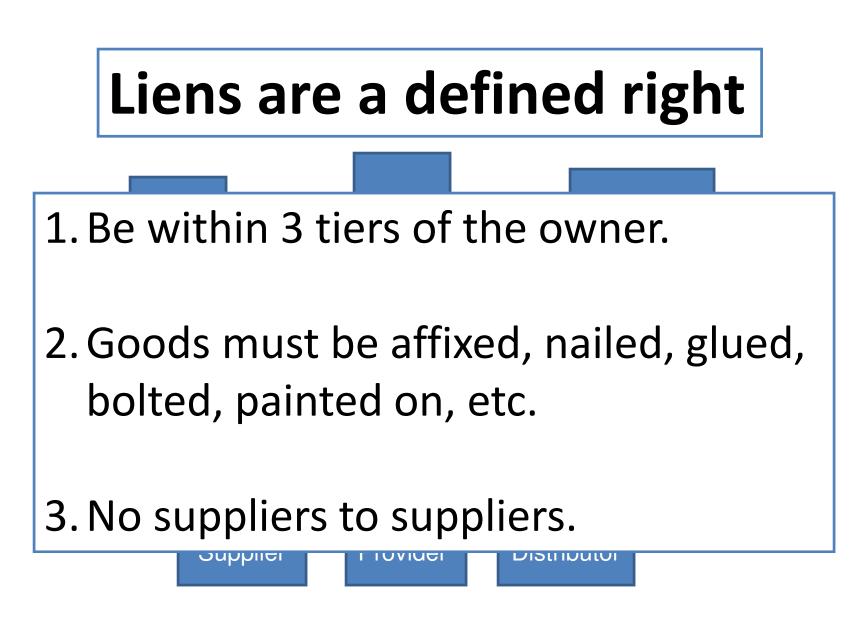

#### Lien rights in all 50 States

#### Thomas Jefferson wrote the first Mechanic's Lien Statute for Maryland in 1791