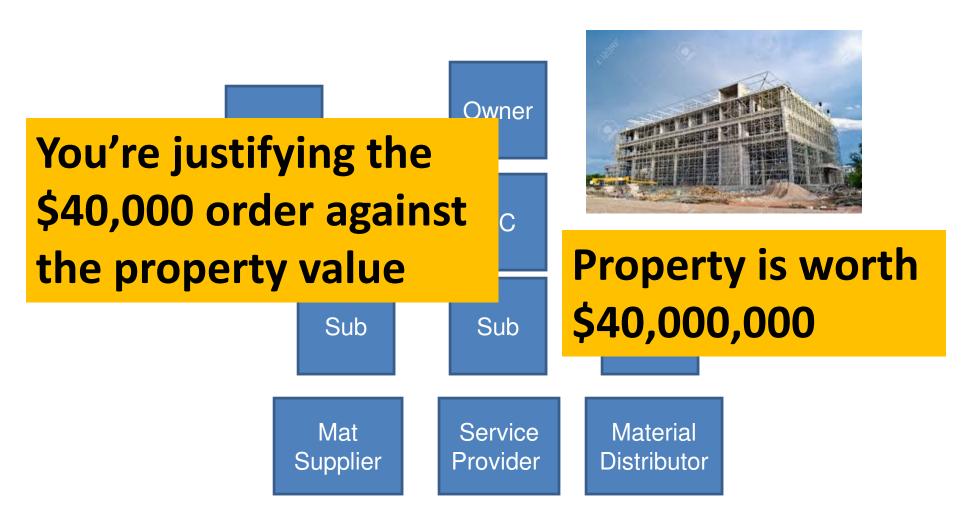

### If you reduce risk, you can sell more

\$5,000 credit line 14% Interest rate

\$500,000 credit line 4% Interest rate

Tax Exempt - Send exemption certificate with job sheet.

Signature