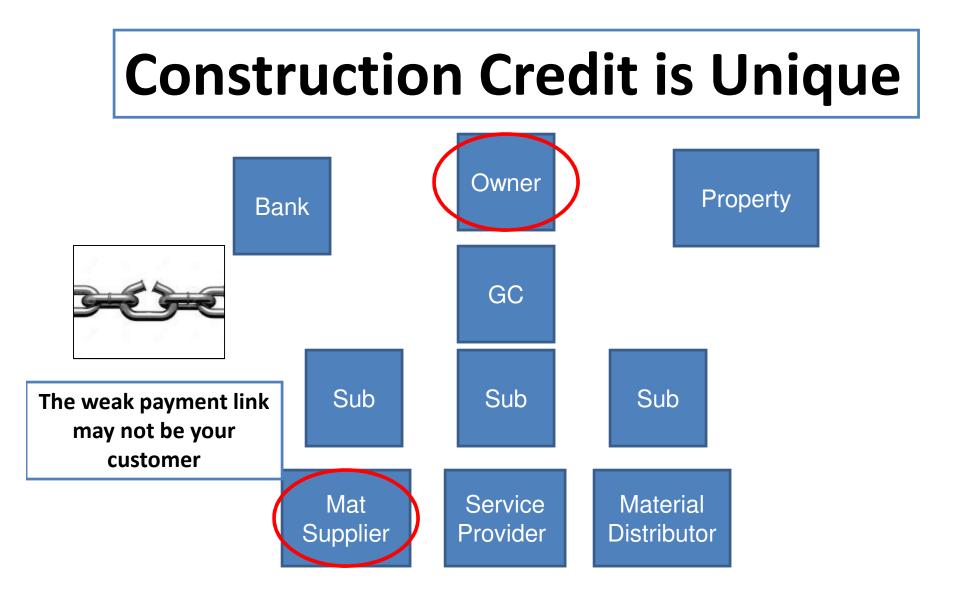

### Construction Credit has unique terminology Retainage Back Charge Pay if Paid

## **Unique Collection Objection**

### Can't pay you, I haven't been paid!

## **Construction Credit is Unique**